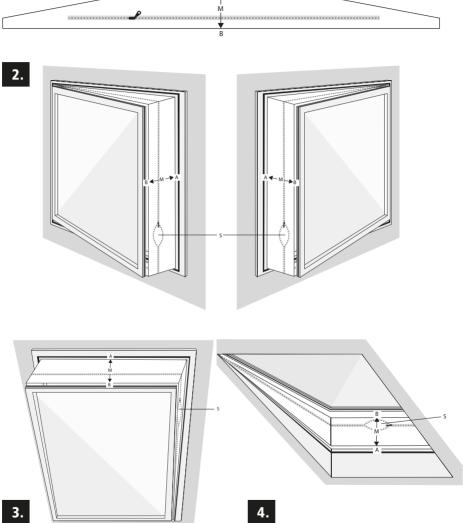

## **Setting**

- 1. Mark the middle (M) of the window seal (Fig. 1).
- 2. Mark the middle of the window frame ant the casement (Fig. 2-4) (Figure 2 shows an open window, Figure 3 a tilted window and Figure 4 an open skylight).
- **3.** Stick the Velcro tape to the front side (in most cases 1 cm wide) of the casement or to the inner surface of the casement (where the window handles is attached.)
- **4.** First fasten side A, then side B, starting in the middle and working all the way to the left and right.
- **5. IMPORTANT!** When fastening, point A must be exactly opposite point B.
- **6.** When closing the window take care that the seal is not jammed between the case ment and window frame.
- 7. Open the zip preferably at the positions marked with «S» and attach the exhaust air hose.