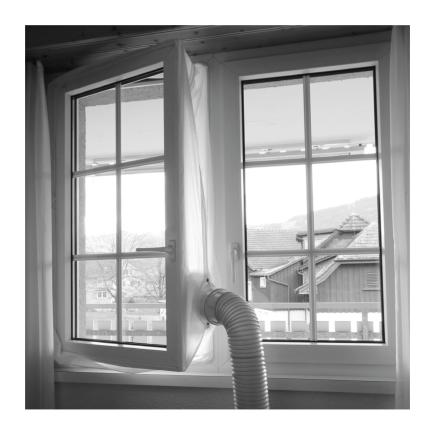

## **AC AIRLOCK**

## **KIT FOR WINDOWS**

Air conditioner accessories
User manual



## **Setting**

- 1. Mark the middle (M) of the window seal (Fig. 1).
- 2. Mark the middle of the window frame ant the casement (Fig. 2-4) (Figure 2 shows an open window, Figure 3 a tilted window and Figure 4 an open skylight).
- **3.** Stick the Velcro tape to the front side (in most cases 1 cm wide) of the casement or to the inner surface of the casement (where the window handles is attached.)
- **4.** First fasten side A, then side B, starting in the middle and working all the way to the left and right.
- **5. IMPORTANT!** When fastening, point A must be exactly opposite point B.
- **6.** When closing the window take care that the seal is not jammed between the case ment and window frame.
- 7. Open the zip preferably at the positions marked with «S» and attach the exhaust air hose.