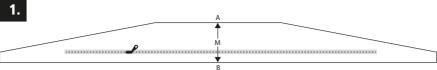

## **Setting**

- 1. Mark the middle (M) of the window seal (Fig. 1).
- 2. Mark the middle of the window frame ant the casement (Fig. 2-4) (Figure 2 shows an open window, Figure 3 a tilted window and Figure 4 an open skylight).
- **3.** Stick the Velcro tape to the front side (in most cases 1 cm wide) of the casement or to the inner surface of the casement (where the window handles is attached.)
- **4.** First fasten side A, then side B, starting in the middle and working all the way to the left and right.
- **5. IMPORTANT!** When fastening, point A must be exactly opposite point B.
- **6.** When closing the window take care that the seal is not jammed between the case ment and window frame.
- 7. Open the zip preferably at the positions marked with «S» and attach the exhaust air hose.